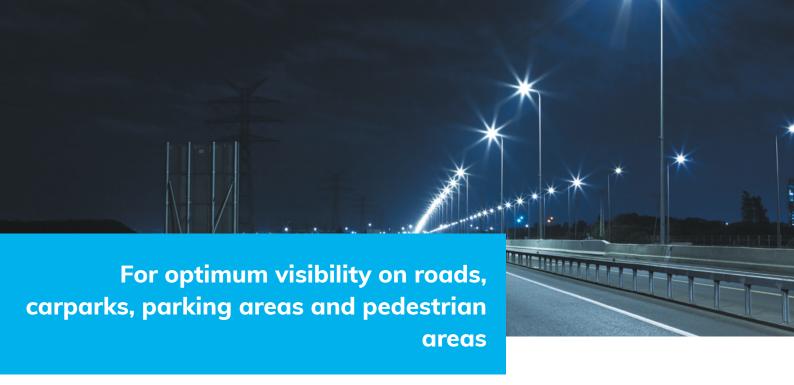

## **LED STREET / CAR PARK LIGHTING**

## **Construction industry and trade**

LED floodlighting systems also provide perfect illumination on construction sites, logistical handling areas such as ports and train stations, and many other industrial areas.

#### **SAFETY**

Good lighting is an important prerequisite for safety in the workplace. Especially when working at night and in bad weather, it reduces accidents and elevates productivity.

#### **ENERGY EFFICIENCY**

In contrast to conventional lighting, LED floodlighting has the advantage of being very energy-efficient and long-lasting.

#### **QUALITY**

The floodlights have a high protection class and are therefore perfect for construction sites and various other industrial applications with their low dust and water sensitivity.

**Power plants** 

**Construction crane** 

Building yard/ recycling yard

Car parks

**Train stations** 

**Port/Wharf** 