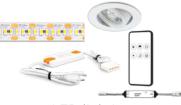

### **LED RECESSED LIGHTS**

LED SYS-68 recessed spots

spots

LED SYS-90 recessed LED recessed ceiling spots

LED downlights

Installation frames MR16/GU10/GU5.3

LED AR111 spotlights and frames

LED recessed wall lights

### **LED LIGHTING READY TO PLUG**

FASTER AND SAFER INS-TALLATION

**RELIABLE, READY-TO-**PLUG-IN TRANSFORMER SYSTEMS

FLAT AND SPACE-SAVING LIGHTWEIGHT DESIGN

NO ELECTRICAL WORK NECESSARY

READY TO PLUG IN QUICK CONNECTION

**HIGH QUALITY DIMMERS,** SENSORS AND ACCESSORIES

MiniAMP recessed luminaires

MiniAMP flex stripes single color

**MiniAMP dimmers** and sensors

MiniAMP flex stripes dynamic white

**MiniAMP** accessories

UV-C flex stripes for disinfection