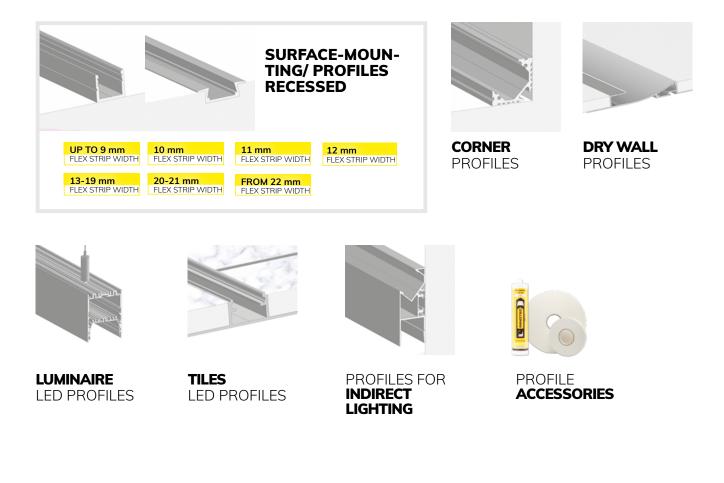

### LED PROFILES

They are made of high quality anodized aluminum and can be used anywhere. We offer numerous designs for both installation and assembly. In combination with a cable channel, stand-alone LED pendant lights with / without wire suspension can be put together and installed. The desired lighting results can be achieved with transparent or satined covers. End caps and a wide range of accessories complete our easy-to-install LED profile systems.

All PROFILES including technical details can be found in the new product catalog ISOLED<sup>®</sup>

### SPECIAL AND FLEXIBLE PROFILES

Accessible and drivable profiles

Stair profiles

Flexible profiles

Furniture profiles