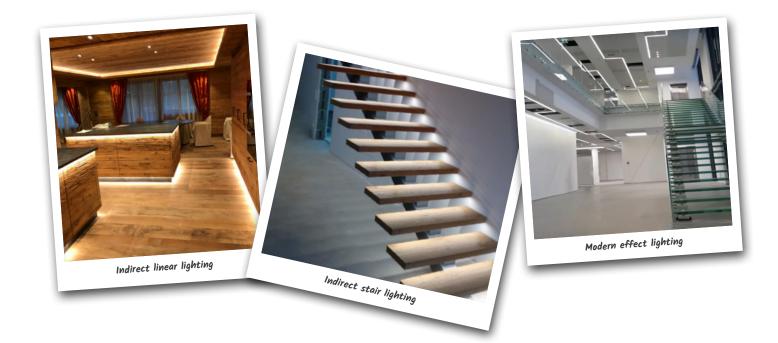

#### A room becomes a living space!

An atmospheric lighting solution, in conjunction with functional light sources, transforms every living room into a cozy home. In addition to the furniture and colors, the choice of the lighting concept is one of the most important interior architectural components in living space design.

Light creates harmony, emotion, influences the mind and when used correctly it enables people to create their own world.

### SPECIAL AND FLEXIBLE PROFILES

Accessible and drivable profiles

Stair profiles

Flexible profiles

Furniture profiles