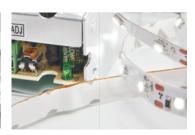

### **LED FLEX STRIPES**

ISOLED<sup>®</sup> Flex tapes are particularly characterized by their strong conductor tracks (reduction of the voltage drop) and high-quality components. The power consumption drops, the heat development on the circuit boards is reduced. We offer a wide range of LED flex strips with a length of up to 15 meters per roll.

### LED PROFILES

They are made of high quality anodized aluminum and can be used anywhere. We offer numerous designs for both installation and assembly. In combination with a cable channel, stand-alone LED pendant lights with / without wire suspension can be put together and installed. The desired lighting results can be achieved with transparent or satined covers. End caps and a wide range of accessories complete our easy-to-install LED profile systems.