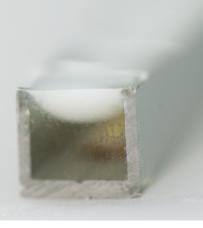

### LED PROFILES

They are made of high quality anodized aluminum and can be used anywhere. We offer numerous designs for both installation and assembly. In combination with a cable channel, stand-alone LED pendant lights with / without wire suspension can be put together and installed. The desired lighting results can be achieved with transparent or satined covers. End caps and a wide range of accessories complete our easy-to-install LED profile systems.

### SPECIAL AND FLEXIBLE PROFILES

Accessible and drivable profiles

Stair profiles

Flexible profiles

Furniture profiles