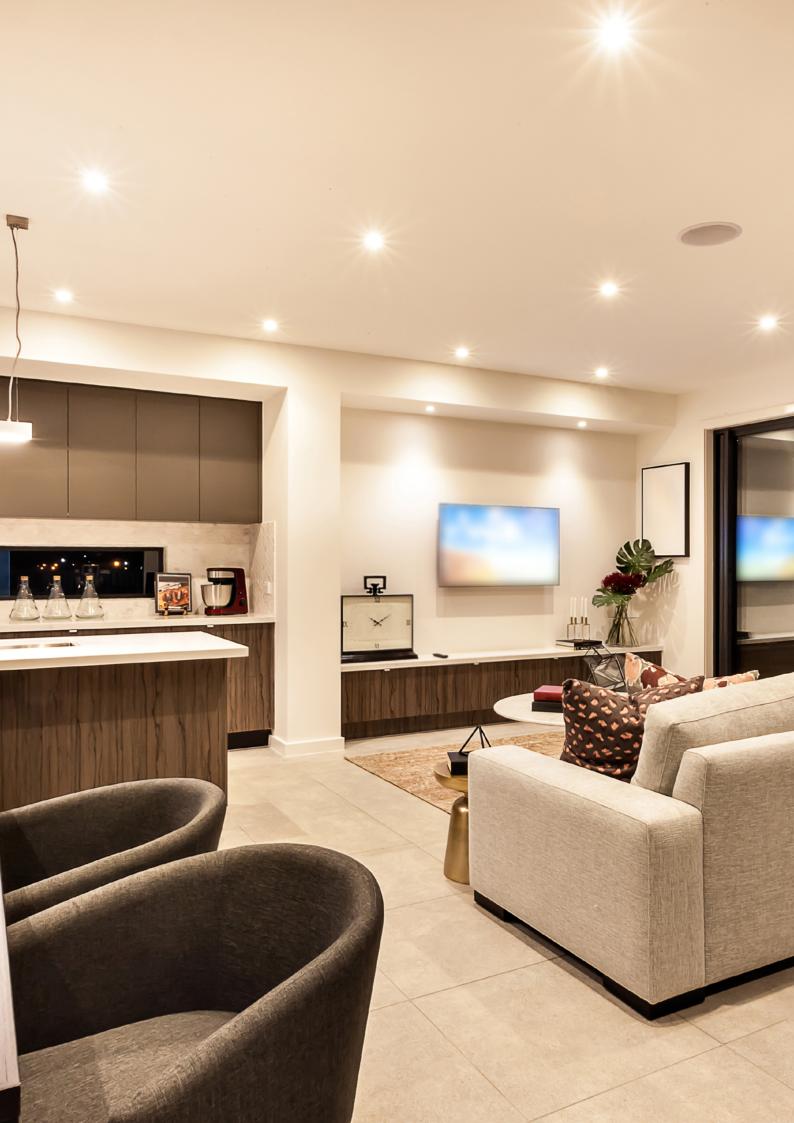

#### A room becomes a living space!

An atmospheric lighting solution, in conjunction with functional light sources, transforms every living room into a cozy home. In addition to the furniture and colors, the choice of the lighting concept is one of the most important interior architectural components in living space design.

Light creates harmony, emotion, influences the mind and when used correctly it enables people to create their own world.