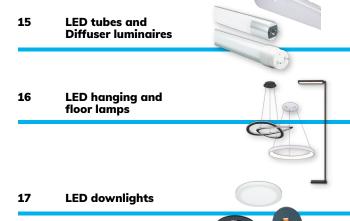

## LED TUBES AND DIFFUSER LUMINAIRES

Homogenous light quality | Structure-friendly mounting

LED tubes KVG compatible

LED tubes with cable

Diffuser luminaires

## **LED DOWNLIGHTS**

LED downlights

Variable Hole cutout

Round Hole cutout

Square Hole cutout