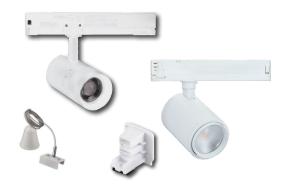

## **3-PHASE RAIL SYSTEM**

DALI HV track system

3-phase HV track system

TRACK48 NV Magnetic Rail System