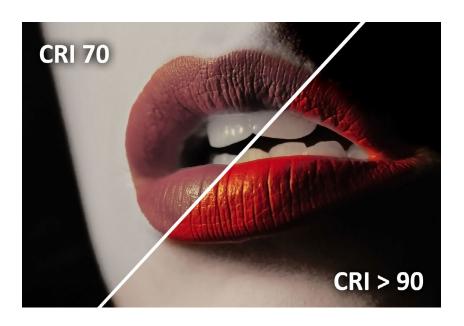

#### RED SHOULD STAY RED - AND BLOND SHOULD STAY BLOND

| Ideal color temperature for fashion boutiques from 3,500 Kelvin and up  The color temperature indicates the color impression of a light source in Kelvin. As the Kelvin value increases, the "color fastness" that is perceived by the eye is appro- |                                                                             |        |        |         |         | LIGHT SOURCE                     | COLOR TEMPEI<br>TURE (KELVIN |
|------------------------------------------------------------------------------------------------------------------------------------------------------------------------------------------------------------------------------------------------------|-----------------------------------------------------------------------------|--------|--------|---------|---------|----------------------------------|------------------------------|
|                                                                                                                                                                                                                                                      |                                                                             |        |        |         |         | Warm white                       | <3.500 K                     |
| ached. l.e. th                                                                                                                                                                                                                                       | ached. l.e. the closer to daylight white, the better the color recognition! |        |        |         |         |                                  | <5.300 K                     |
|                                                                                                                                                                                                                                                      |                                                                             |        |        |         |         | Daylight white (also cold white) | >5.300 K                     |
| 1800 K                                                                                                                                                                                                                                               | 4000 K                                                                      | 5500 K | 8000 K | 12000 K | 16000 K |                                  |                              |

#### COLOR RENDERING INDEX CRI - THE HIGHER THE BETTER!

(English: Color Rendering Index)

The color re-index is given in Ra and evaluates the quality of the color rendering of light sources. Compared to neutral and cold white light, warm white light has a high proportion of red. This leads to different color sensations. The Ra value shows what proportion of the natural color spectrum of sunlight a light source reproduces. An incandescent lamp reaches a value of Ra 100, a white LED light source already values between Ra 70 and Ra 98. The higher the color rendering index, the better the colors of an illuminated object are perceived.