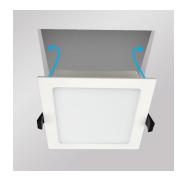

## **LED DOWNLIGHTS**

LED downlights

Variable Hole cutout

Round Hole cutout

Square Hole cutout

#### LED downlight:

Thanks to its timeless design, this high-quality recessed luminaire made of cast aluminum (white) can be perfectly integrated into any ceiling design and is particularly distinguished by its high performance.