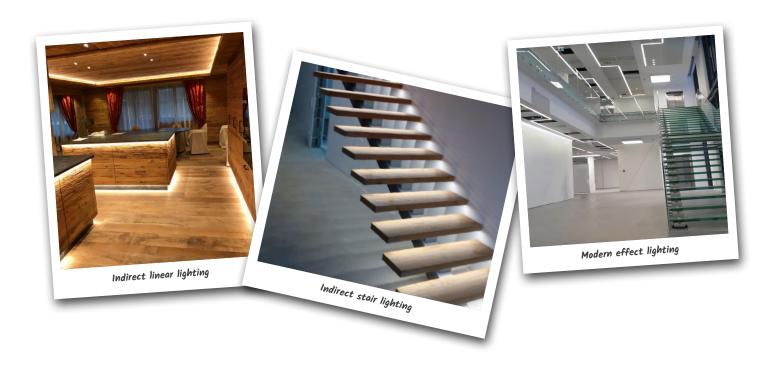

## **LED FLEX STRIPES**

ISOLED® Flex tapes are particularly characterized by their strong conductor tracks (reduction of the voltage drop) and high-quality components. The power consumption drops, the heat development on the circuit boards is reduced. We offer a wide range of LED flex stripes with a length of up to 15 meters per roll.

## **LED DOWNLIGHTS**

LED downlights

Variable Hole cutout

Round Hole cutout

Square Hole cutout