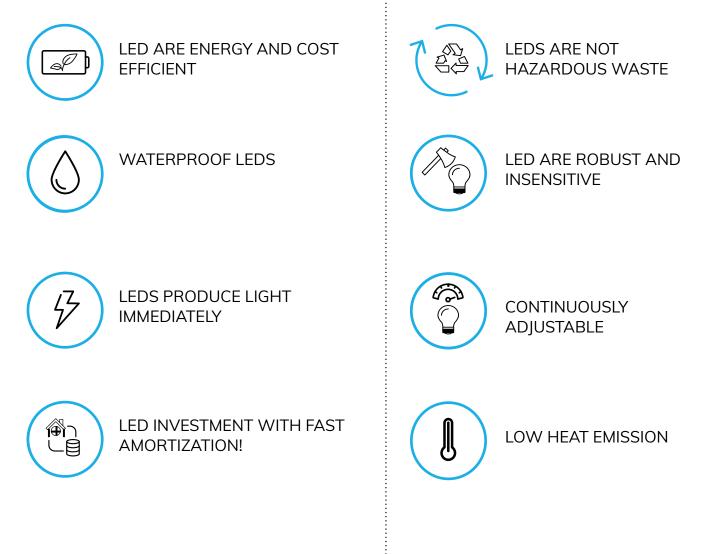

#### Up to 80 % cost reduction

Fast amortization of investments made and strong cost reduction (with LED illuminants from ISOLED® up to 80 % cost saving compared to traditional illuminants) immediately relieve the running operating costs. **Transparency of your investment costs** with a payback calculation from ISOLED<sup>®</sup> is possible at any time.