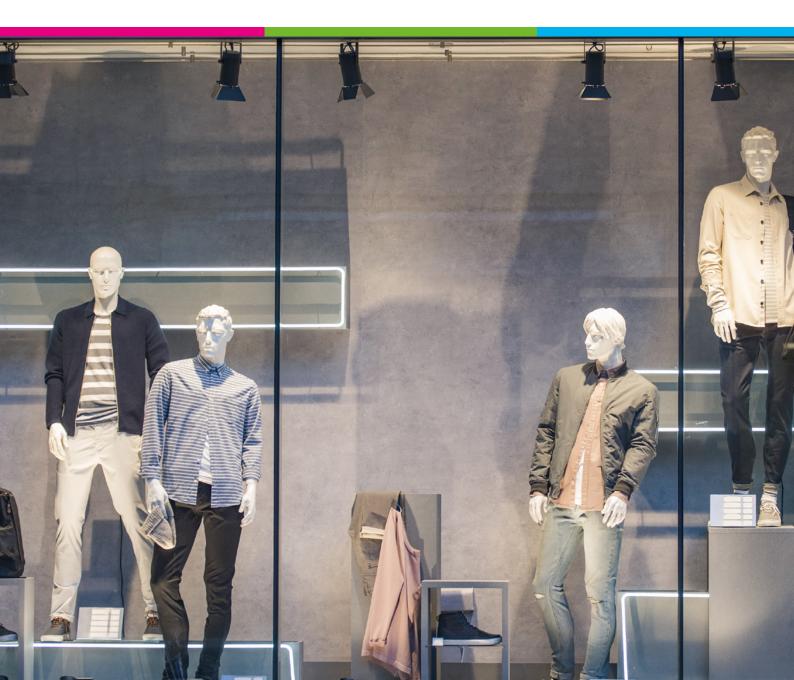

### LED shop lighting

#### The right light for your business success comes from ISOLED®

- **1.** Bright general room lighting with light highlights that are gentle on the property and stage your goods and thus make them even more appealing for your customers and prospects.
- **2.** Inviting LED shop window lighting that draws the attention of passers-by to your products and encourages them to shop.
- 3. Targeted light in work areas e.g. B. Cash desk.
- 4. Indirect light sources for a positive feel-good atmosphere in your shopping world.
- **5.** Indirect and glare-free lighting for your employees easy on the eyes, avoids signs of fatigue and promotes concentration.