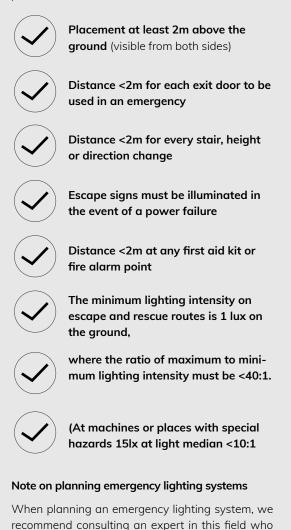

### Guidelines for emergency light/escape route luminaires

Basically, the following applies to emergency lights and escape route luminaires etc:

can guarantee compliance with all European stan-

dards