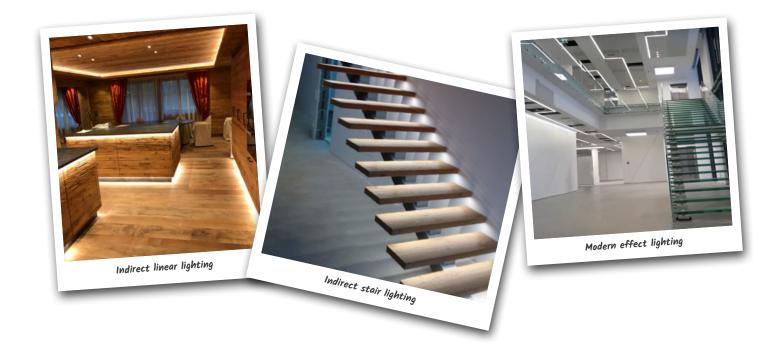

- **1.** Bright general room lighting with light highlights that are gentle on the property and stage your goods and thus make them even more appealing for your customers and prospects.
- **2.** Inviting LED shop window lighting that draws the attention of passers-by to your products and encourages them to shop.
- 3. Targeted light in work areas e.g. B. Cash desk.
- 4. Indirect light sources for a positive feel-good atmosphere in your shopping world.
- **5.** Indirect and glare-free lighting for your employees easy on the eyes, avoids signs of fatigue and promotes concentration.

### Functionality and aesthetics in harmony

Intelligent LED lighting concepts from ISOLED<sup>®</sup> pursue sustainable goals! The highest functionality and timeless aesthetics paired with ecological and economic energy efficiency promise when using a holistic LED lighting solution with integrated LED lighting control technology from ISOLED<sup>®</sup> a value-adding result.