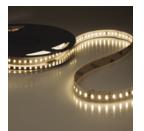

### **LED FLEX STRIPES**

ISOLED<sup>®</sup> Flex tapes are particularly characterized by their strong conductor tracks (reduction of the voltage drop) and high-quality components. The power consumption drops, the heat development on the circuit boards is reduced. We offer a wide range of LED flex stripes with a length of up to 15 meters per roll.

AQUA series

NEON series

NEON Professional Custom Series

Constant Current series

HEQ series

High temperature series

COB linear series

LINEAR CRI90+ series

LINEAR 48V CRI90+ series

MICRO series

Digital SPI/Neopixel flex stripes

Flex stripes for special applications

SIL IP66 series

SIL IP20 series

Flex strips accessories

**3.050** LED items **439 NEW** Quality products **1.200 pages** full of highlights!