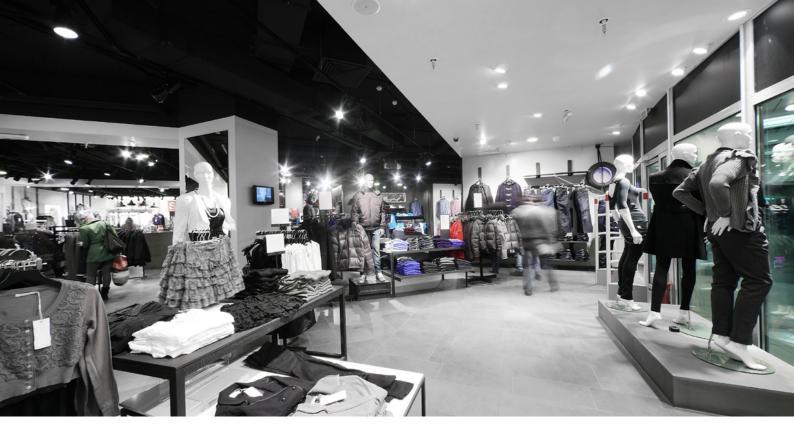

### LED shop lighting

#### The right light for your business success comes from ISOLED®

- **1.** Bright general room lighting with light highlights that are gentle on the property and stage your goods and thus make them even more appealing for your customers and prospects.
- **2.** Inviting LED shop window lighting that draws the attention of passers-by to your products and encourages them to shop.
- 3. Targeted light in work areas e.g. B. Cash desk.
- 4. Indirect light sources for a positive feel-good atmosphere in your shopping world.
- **5.** Indirect and glare-free lighting for your employees easy on the eyes, avoids signs of fatigue and promotes concentration.