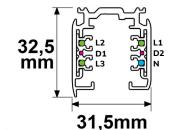

### DALI HV LED TRACK LIGHTS: EFFICIENCY AND DESIGN AT ITS BEST

The modern design of the focusable 3-phase track spotlights is further emphasised thanks to the invisible DALI Inline Driver, which fits seamlessly into the track system. The spotlights are available in 12W, 24W and 42W and in the colours black and white.