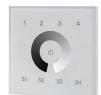

#### SUITABLE CONTROL ELEMENTS AT A GLANCE

DALI master control for 4 addresses/ groups/scenes 116285

DALI-2 Master PIR built-in presence sensor, white, 115512

DALI 4 groups / 4 scenes Recessed touch master dimmer. white 115061