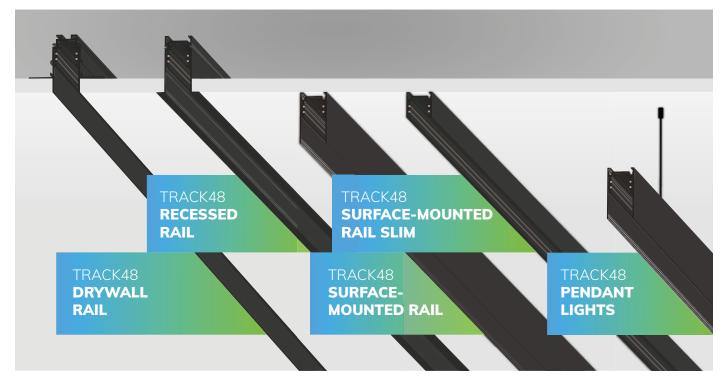

## GASTRONOMY

HOTEL INDUSTRY

CHURCHES

With Track 48, there are virtually no limits to your creativity. Be inspired by the innovative accessories and clear design language and realise your unique projects. The Track 48 magnetic track system operates in the low-voltage range, ensuring safe handling, and no tools are required to attach the lights as they are fixed in place using a magnetic adapter.