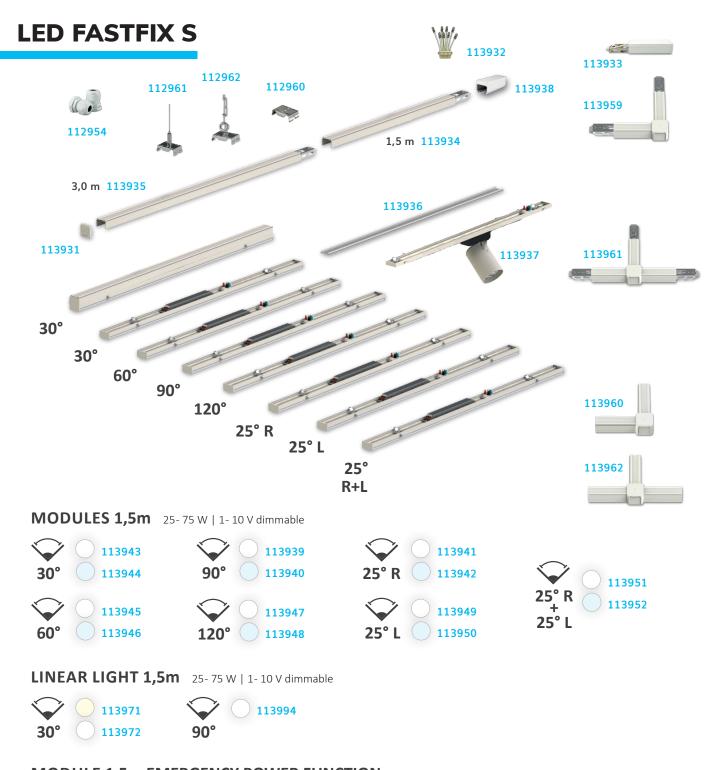

# **LED FASTFIX S**

### **LED FASTFIX S**

#### The modular LED linear system of ISOLED®

The modular LED linear system FASTFIX S by ISOLED® which convinces with click and quick locking systems with almost tool-free installation and is expandable with a current feed of up to 10 amps per phase. This corresponds to a continuous light line of 150 m (3-phase feed).

#### Sustainable lighting solution

The concept of the LED linear system FastFix S is based on an expandable modular design, an installation that integrates into the architecture and protects the building structure as well as a sustainable retrofittable lighting solution. Connectors, steel suspensions (cable, chain, clips), termination modules as well as feed adapters complete the LED linear system of ISOLED®.

#### 3-phase track spotlight can be integrated

3-phase track spotlights can be integrated into this integral linear system. Beams with 3-phase track are simply and easily inserted into the FastFix SLinear system.

### The picture shows a 7-pole power supply adapter:

7 x 2,5mm $^2$  (3xL / 1xN / 1 x PE / 1 x Dim+ / 1x Dim-) incl. quick-installation terminal on each conductor, current feed on adapter socket of the bar holders Art. No. 112955/112956

Targeted use of light for an economically and ecologically efficient lighting concept!

The 1.5 m long modules of the LED linear system FastFix S as well as the corresponding replacement lenses are available with different beam angles.

#### MODULE 1,5m EMERGENCY POWER FUNCTION 25-75 W | 1-10 V dimmable 113953

Incl. integrated Li-ion battery with up to 3 hours runtime at 10 W | 2,200 mAh | 7.92 Wh

This product is a project item where various parameters such as color temperature, lens or beam angle etc. can be individually selected for a customized lighting solution Please contact your competent LED professional from ISOLED®.

#### **REPLACEMENT LENS**

The FastFix S modules can be equipped with the following replacement lenses:

30°

113957

3954 11

113955

113956

113957