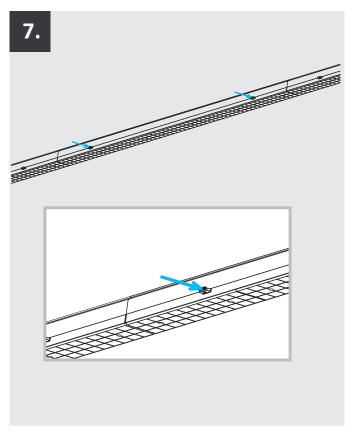

The modular design of the LED linear system FastFix S with its connectors allows a direction-independent lighting concept that integrates into the architectural specifications. Uncomplicated, tool-free mounting with click and quick locking systems.

Targeted use of light for an economically and ecologically efficient lighting concept!

The 1.5 m long modules of the LED linear system FastFix S as well as the corresponding replacement lenses are available with different beam angles.