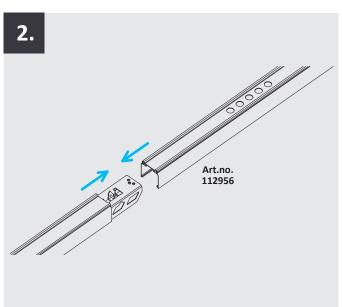

### The picture shows a 7-pole power supply adapter:

7 x 2,5mm $^2$  (3xL / 1xN / 1 x PE / 1 x Dim+ / 1x Dim-) incl. quick-installation terminal on each conductor, current feed on adapter socket of the bar holders Art. No. 112955/112956