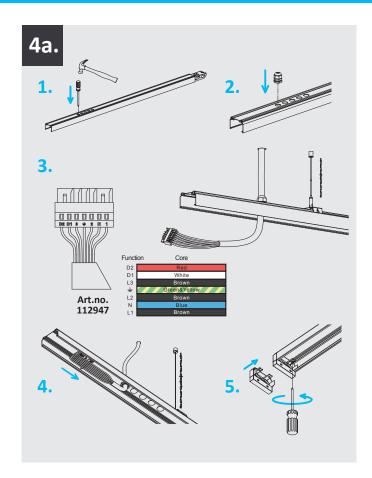

### The picture shows a 7-pole power supply adapter:

7 x 2,5mm $^2$  (3xL / 1xN / 1 x PE / 1 x Dim+ / 1x Dim-) incl. quick-installation terminal on each conductor, current feed on adapter socket of the bar holders Art. No. 112955/112956

The modular design of the LED linear system FastFix S with its connectors allows a direction-independent lighting concept that integrates into the architectural specifications. Uncomplicated, tool-free mounting with click and quick locking systems.