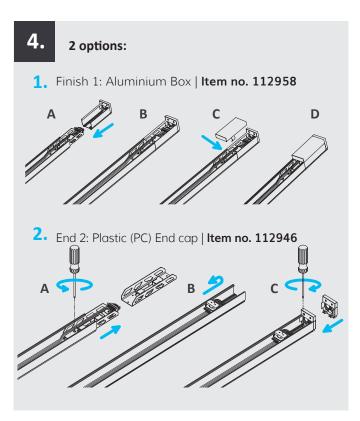

#### Upgrading and retrofitting of existing linear systems

Modules of the LED linear system FastFix S can be supplied adapted for mounting in mounting beams of already existing linear systems of other manufacturers.

These manufacturers and their brands, which are compatible with FastFix S and can therefore be equipped, can be found out from your personal contact at ISOLED®. We will be happy to provide you with an offer with the best project solution for your linear system!