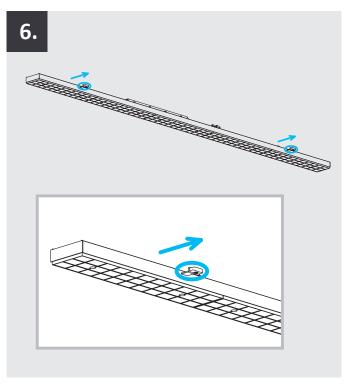

#### Sustainable lighting solution

The concept of the LED linear system FastFix S is based on an expandable modular design, an installation that integrates into the architecture and protects the building structure as well as a sustainable retrofittable lighting solution. Connectors, steel suspensions (cable, chain, clips), termination modules as well as feed adapters complete the LED linear system of ISOLED®.

The modular design of the LED linear system FastFix S with its connectors allows a direction-independent lighting concept that integrates into the architectural specifications. Uncomplicated, tool-free mounting with click and quick locking systems.