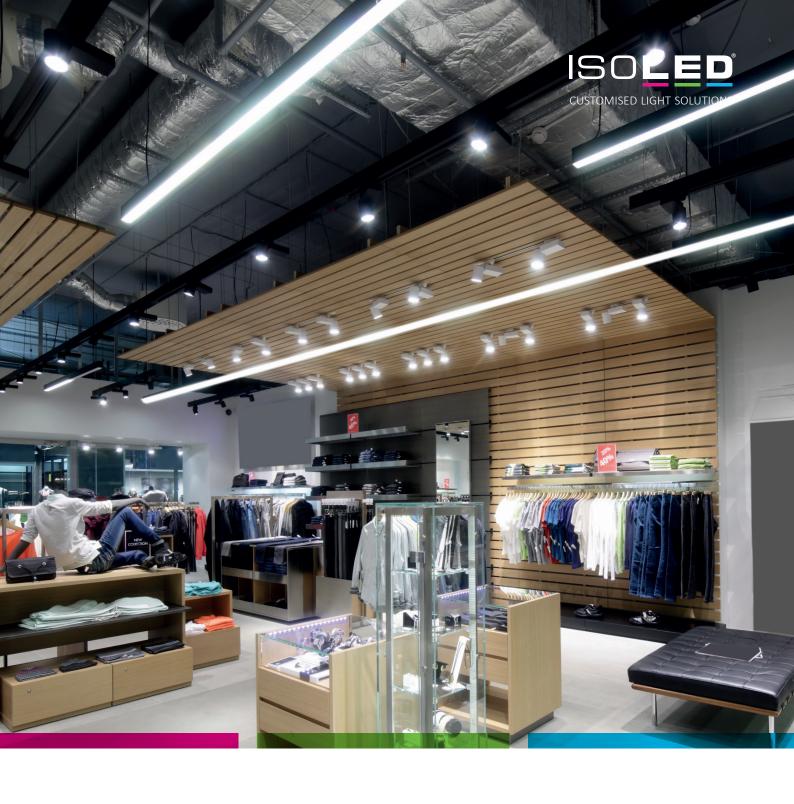

#### The modular LED linear system of ISOLED®

The modular LED linear system FASTFIX S by ISOLED® which convinces with click and quick locking systems with almost tool-free installation and is expandable with a current feed of up to 10 amps per phase. This corresponds to a continuous light line of 150 m (3-phase feed).

#### **FLICKERFREE**

TÜV certified and FLICKERFREE (at 100% full load), the new FastFix S LED linear system provides sustainable, economically efficient and shadow-free light lines for commercial and industrial requirements.

#### 130 Lumen/Watt

The high-quality LED boards with 33 powerful high-end LED chips each provide up to 130 lumens/watt and are also dimmable! Interchangeable lenses with different beam angles direct the light to where it is needed.

#### APPLICATION AREAS

- » Sales and exhibition areas
- » Supply and technical rooms
- » Connecting rooms and corridors
- » Wholesale and retail (supermarkets, shopping centres, outlet centres)
- » Picking stations in logistics centres and Warehouses/rooms