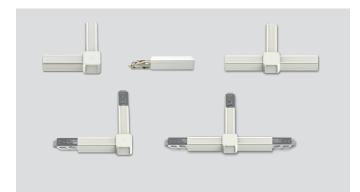

The modular design of the LED linear system FastFix S with its connectors allows a direction-independent lighting concept that integrates into the architectural specifications. Uncomplicated, tool-free mounting with click and quick locking systems.

Targeted use of light for an economically and ecologically efficient lighting concept!

The 1.5 m long modules of the LED linear system FastFix S as well as the corresponding replacement lenses are available with different beam angles.

#### **REPLACEMENT LENS**

The FastFix S modules can be equipped with the following replacement lenses:

30°

113957

3954 11

113955

113956

113957