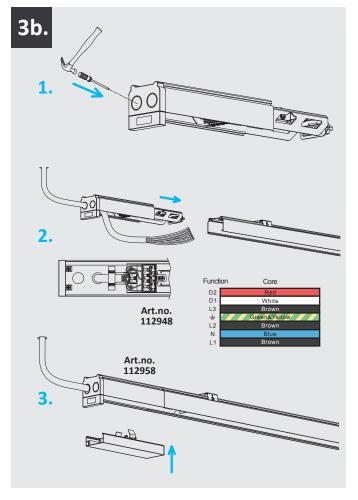

### The picture shows a 7-pole power supply adapter:

7 x 2,5mm $^2$  (3xL / 1xN / 1 x PE / 1 x Dim+ / 1x Dim-) incl. quick-installation terminal on each conductor, current feed on adapter socket of the bar holders Art. No. 112955/112956

The modular design of the LED linear system FastFix S with its connectors allows a direction-independent lighting concept that integrates into the architectural specifications. Uncomplicated, tool-free mounting with click and quick locking systems.