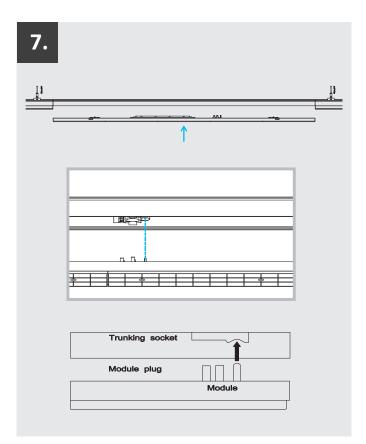

The modular design of the LED linear system FastFix S with its connectors allows a direction-independent lighting concept that integrates into the architectural specifications. Uncomplicated, tool-free mounting with click and quick locking systems.