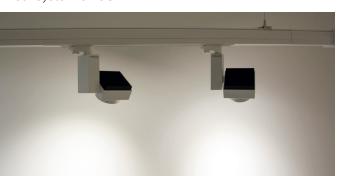

#### 3-phase track spotlight can be integrated

3-phase track spotlights can be integrated into this integral linear system. Beams with 3-phase track are simply and easily inserted into the FastFix SLinear system.

#### APPLICATION AREAS

- » Sales and exhibition areas
- » Supply and technical rooms
- » Connecting rooms and corridors
- » Wholesale and retail (supermarkets, shopping centres, outlet centres)
- » Picking stations in logistics centres and Warehouses/rooms