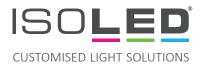

### The picture shows a 7-pole power supply adapter:

7 x 2,5mm $^2$  (3xL / 1xN / 1 x PE / 1 x Dim+ / 1x Dim-) incl. quick-installation terminal on each conductor, current feed on adapter socket of the bar holders Art. No. 112955/112956

The modular design of the LED linear system FastFix S with its connectors allows a direction-independent lighting concept that integrates into the architectural specifications. Uncomplicated, tool-free mounting with click and quick locking systems.