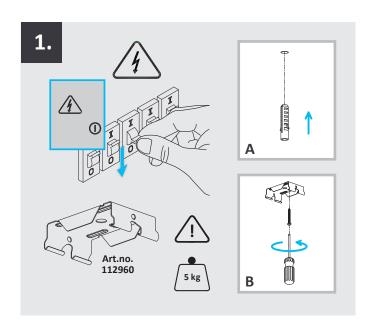

#### Sustainable lighting solution

The concept of the LED linear system FastFix S is based on an expandable modular design, an installation that integrates into the architecture and protects the building structure as well as a sustainable retrofittable lighting solution. Connectors, steel suspensions (cable, chain, clips), termination modules as well as feed adapters complete the LED linear system of ISOLED®.

The modular design of the LED linear system FastFix S with its connectors allows a direction-independent lighting concept that integrates into the architectural specifications. Uncomplicated, tool-free mounting with click and quick locking systems.