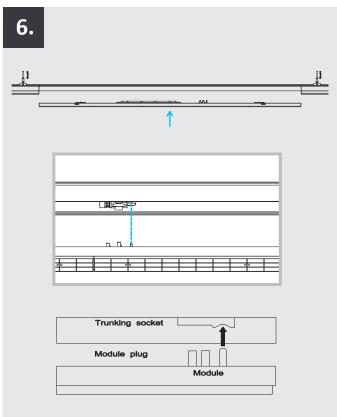

### The picture shows a 7-pole power supply adapter:

7 x 2,5mm $^2$  (3xL / 1xN / 1 x PE / 1 x Dim+ / 1x Dim-) incl. quick-installation terminal on each conductor, current feed on adapter socket of the bar holders Art. No. 112955/112956

The modular design of the LED linear system FastFix S with its connectors allows a direction-independent lighting concept that integrates into the architectural specifications. Uncomplicated, tool-free mounting with click and quick locking systems.