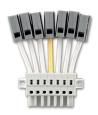

### The picture shows a 7-pole power supply adapter:

7 x 2,5mm $^2$  (3xL / 1xN / 1 x PE / 1 x Dim+ / 1x Dim-) incl. quick-installation terminal on each conductor, current feed on adapter socket of the bar holders Art. No. 112955/112956