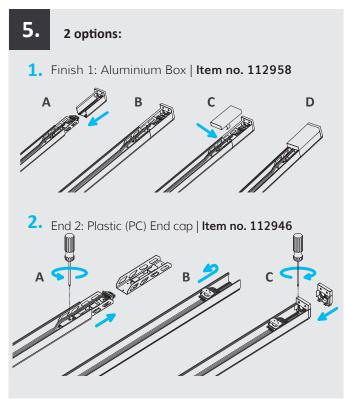

#### Upgrading and retrofitting of existing linear systems

Modules of the LED linear system FastFix S can be supplied adapted for mounting in mounting beams of already existing linear systems of other manufacturers.

Targeted use of light for an economically and ecologically efficient lighting concept!

The 1.5 m long modules of the LED linear system FastFix S as well as the corresponding replacement lenses are available with different beam angles.