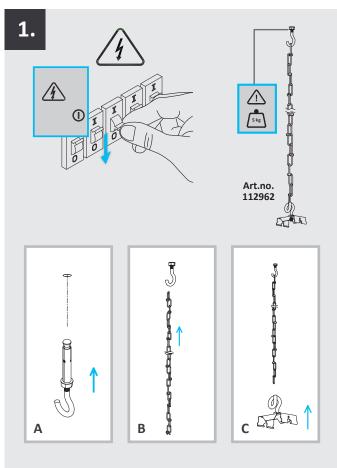

#### Sustainable lighting solution

The concept of the LED linear system FastFix S is based on an expandable modular design, an installation that integrates into the architecture and protects the building structure as well as a sustainable retrofittable lighting solution. Connectors, steel suspensions (cable, chain, clips), termination modules as well as feed adapters complete the LED linear system of ISOLED®.

The modular design of the LED linear system FastFix S with its connectors allows a direction-independent lighting concept that integrates into the architectural specifications. Uncomplicated, tool-free mounting with click and quick locking systems.