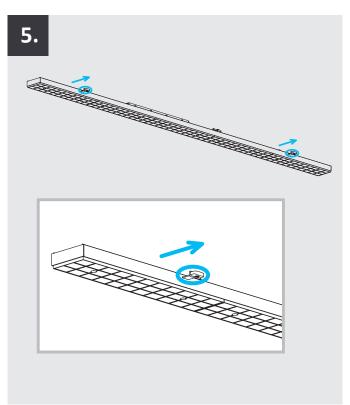

The modular design of the LED linear system FastFix S with its connectors allows a direction-independent lighting concept that integrates into the architectural specifications. Uncomplicated, tool-free mounting with click and quick locking systems.

Targeted use of light for an economically and ecologically efficient lighting concept!

The 1.5 m long modules of the LED linear system FastFix S as well as the corresponding replacement lenses are available with different beam angles.