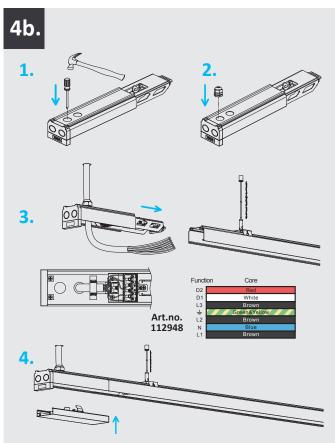

### The picture shows a 7-pole power supply adapter:

7 x 2,5mm $^2$  (3xL / 1xN / 1 x PE / 1 x Dim+ / 1x Dim-) incl. quick-installation terminal on each conductor, current feed on adapter socket of the bar holders Art. No. 112955/112956

The modular design of the LED linear system FastFix S with its connectors allows a direction-independent lighting concept that integrates into the architectural specifications. Uncomplicated, tool-free mounting with click and quick locking systems.