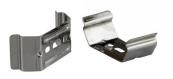

# ACCESSORIES

**112706 |** Mounting bracket flexible for LED linear luminaire | 2 pcs

**112707** Cable suspension with ceiling screw connection and counterpart incl. steel cable 2,5m | 2 STK

**114059** | Replacement set of 2 Mounting clips