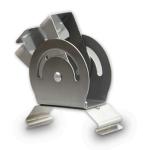

# ACCESSORIES

**112706 |** Mounting bracket flexible for LED linear luminaire | 2 pcs

**112707** Cable suspension with ceiling screw connection and counterpart incl. steel cable 2,5m | 2 STK

**114059** | Replacement set of 2 Mounting clips