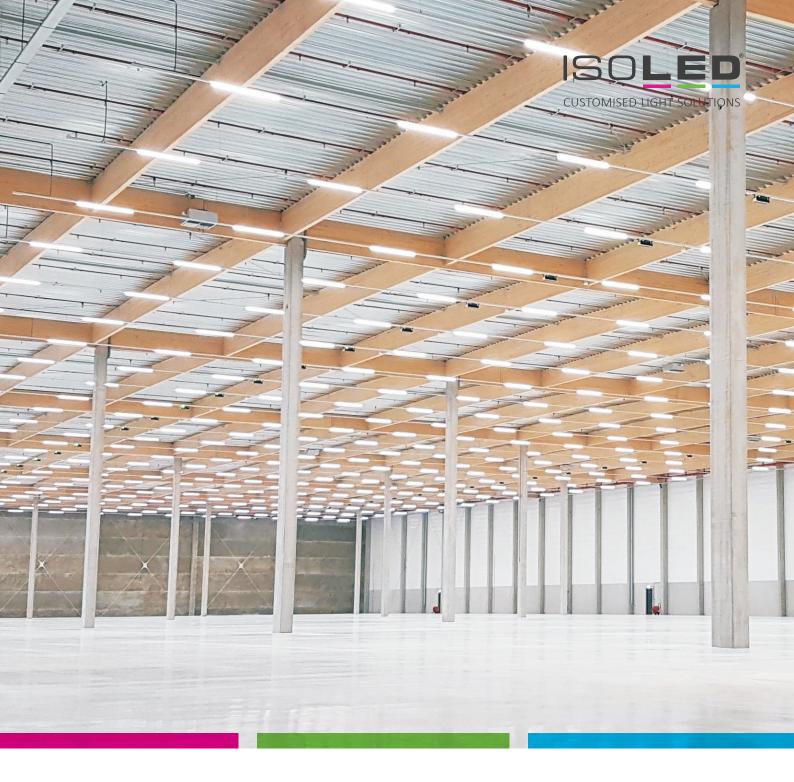

#### Up to 27 linear luminaires in one length = 4.3 amperes with one-sided supply

These shockproof LED linear luminaires with IP65 protection are designed for use in applications such as

- » in underground garages,
- » Operating and workshop facilities,
- » Technical and supply rooms,
- » Corridors and connecting corridors,
- » Wet cells and
- » in the entire indoor AND outdoor area!

Up to 27 LED linear luminaires can be lined up and connected to each other without additional parallel power supply (equipped with two-pole luster terminals inside as standard). The LED linear luminaires can be used for specific application tasks due to a variable alignment of the beam angle (180°), fixable swivel brackets and easy-to-mount wire suspensions.