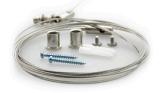

# ACCESSORIES

**112706 |** Mounting bracket flexible for LED linear luminaire | 2 pcs

**112707** Cable suspension with ceiling screw connection and counterpart incl. steel cable 2,5m | 2 STK

**114059** | Replacement set of 2 Mounting clips