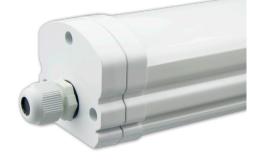

# LINEAR LED LIGHT LINES

**112704** LED linear luminaire 36W, IP65, neutral white

112705 | LED linear luminaire 36W, IP65, warm white

#### Up to 27 linear luminaires in one length = 4.3 amperes with one-sided supply

These shockproof LED linear luminaires with IP65 protection are designed for use in applications such as

- » in underground garages,
- » Operating and workshop facilities,
- » Technical and supply rooms,
- » Corridors and connecting corridors,
- » Wet cells and
- » in the entire indoor AND outdoor area!

Up to 27 LED linear luminaires can be lined up and connected to each other without additional parallel power supply (equipped with two-pole luster terminals inside as standard). The LED linear luminaires can be used for specific application tasks due to a variable alignment of the beam angle (180°), fixable swivel brackets and easy-to-mount wire suspensions.