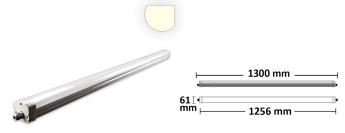

# LINEAR LED LIGHT LINES

**112704** LED linear luminaire 36W, IP65, neutral white

112705 | LED linear luminaire 36W, IP65, warm white

2-pole, neutral white protection class II linear luminaire incl. stainless steel mounting brackets, through-wired with luster terminal below the end caps screwed on both sides with strangle nipple and sealing plug