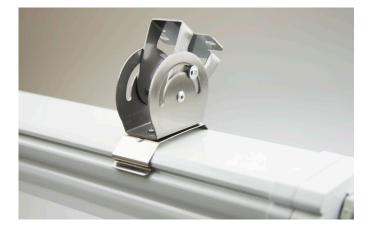

# ACCESSORIES

**112706 |** Mounting bracket flexible for LED linear luminaire | 2 pcs

**112707** Cable suspension with ceiling screw connection and counterpart incl. steel cable 2,5m | 2 STK

**114059** | Replacement set of 2 Mounting clips

2-pole, neutral white protection class II linear luminaire incl. stainless steel mounting brackets, through-wired with luster terminal below the end caps screwed on both sides with strangle nipple and sealing plug