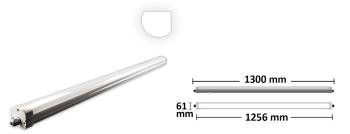

# LINEAR LED LIGHT LINES

**112704** LED linear luminaire 36W, IP65, neutral white

112705 | LED linear luminaire 36W, IP65, warm white

2-pole, neutral white protection class II linear luminaire incl. stainless steel mounting brackets, through-wired with luster terminal below the end caps screwed on both sides with strangle nipple and sealing plug