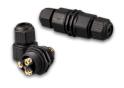

# **ACCESSORIES**

**112973** | Cable connector IP67, strangle nipple + screw terminals 2x3pole