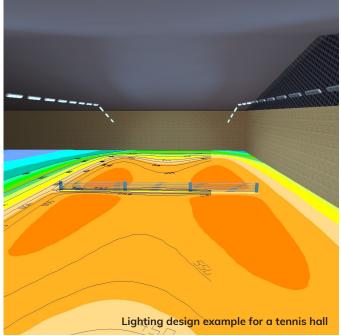

# Areas of application

- » Tennis, sports and multi-purpose halls Excellent homogeneous lighting conditions for competition and training (ball-proof LED luminaires)
- » Workshops and production sites Excellent glare-free illumination for safe and accident-free work
- » Warehouses and high-bay warehouses No glare for warehouse personnel (very important for forklift drivers!)

## Low operating costs with best light quality

Due to the simple and quick assembly, the robust, impact-resistant and ball-proof design and excellentthe LED linear luminaires are very popular and frequently used in indoor tennis courts due to their simple and quick installation, their robust, impact-resistant and ball-proof design and their excellent performance values.

The maintenance-free LED linear lights create perfect, glare-free lighting conditions for competition as well as training and convince with the flicker-free high-end LED boards. When switched on, the players have light immediately (in contrast to metal vapour lamps, which need up to 20 minutes for full light output. Advantage: high switching frequency possible).