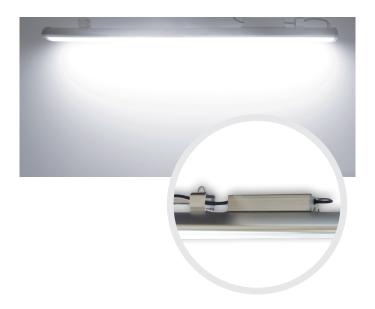

#### **MEANWELL transformer included**

The LED linear luminaires with 150 W (120 cm length) and 200 W (150 cm length) in protection class IP65 from ISOLED® are equipped as standard with an external high-power transformer from MEANWELL and a 3-pole supply cable (20 cm) and are available in neutral or cool white.

### Homogeneous, glare-free light quality

The high-performance high-end LED boards (50,000 operating hours) are **FLICKERFREE** and together with the electronics safely installed in an extremely robust aluminium housing with shock- and impact-resistant (ball-proof) PC cover. With the diffuse PC cover (frosted) a homogeneous as well as glare-free light quality is achieved, which significantly extends the field of application.