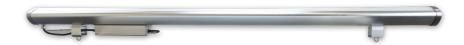

#### **MEANWELL transformer included**

The LED linear luminaires with 150 W (120 cm length) and 200 W (150 cm length) in protection class IP65 from ISOLED® are equipped as standard with an external high-power transformer from MEANWELL and a 3-pole supply cable (20 cm) and are available in neutral or cool white.

### Homogeneous, glare-free light quality

The high-performance high-end LED boards (50,000 operating hours) are **FLICKERFREE** and together with the electronics safely installed in an extremely robust aluminium housing with shock- and impact-resistant (ball-proof) PC cover. With the diffuse PC cover (frosted) a homogeneous as well as glare-free light quality is achieved, which significantly extends the field of application.