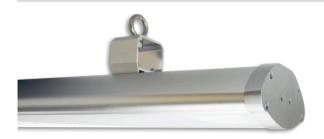

#### **MEANWELL transformer included**

The LED linear luminaires with 150 W (120 cm length) and 200 W (150 cm length) in protection class IP65 from ISOLED® are equipped as standard with an external high-power transformer from MEANWELL and a 3-pole supply cable (20 cm) and are available in neutral or cool white.

### Homogeneous, glare-free light quality

The high-performance high-end LED boards (50,000 operating hours) are **FLICKERFREE** and together with the electronics safely installed in an extremely robust aluminium housing with shock- and impact-resistant (ball-proof) PC cover. With the diffuse PC cover (frosted) a homogeneous as well as glare-free light quality is achieved, which significantly extends the field of application.

## 45° radiation possible

The LED linear luminaires are mounted with horizontally adjustable mounting modules (ring suspension) directly or with chains on beams or on the building structure (mounting with 45° radiation possible).