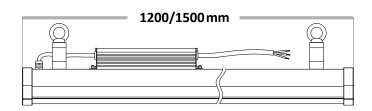

#### **MEANWELL transformer included**

The LED linear luminaires with 150 W (120 cm length) and 200 W (150 cm length) in protection class IP65 from ISOLED® are equipped as standard with an external high-power transformer from MEANWELL and a 3-pole supply cable (20 cm) and are available in neutral or cool white.

#### Important note

These LED linear lights from ISOLED® are made of high-quality and solid materials for long-term use. For this reason, the dead weight of the LED linear luminaires must be taken into account when mounting them on ceilings, beams and the building structure for the purpose of operational safety (LED linear luminaire 120 cm/8.2 kg; LED linear luminaire 150 cm/12 kg).