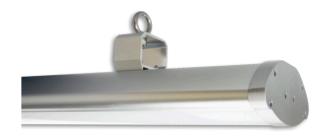

#### **MEANWELL transformer included**

The LED linear luminaires with 150 W (120 cm length) and 200 W (150 cm length) in protection class IP65 from ISOLED® are equipped as standard with an external high-power transformer from MEANWELL and a 3-pole supply cable (20 cm) and are available in neutral or cool white.

### Homogeneous, glare-free light quality

The high-performance high-end LED boards (50,000 operating hours) are **FLICKERFREE** and together with the electronics safely installed in an extremely robust aluminium housing with shock- and impact-resistant (ball-proof) PC cover. With the diffuse PC cover (frosted) a homogeneous as well as glare-free light quality is achieved, which significantly extends the field of application.

## 45° radiation possible

The LED linear luminaires are mounted with horizontally adjustable mounting modules (ring suspension) directly or with chains on beams or on the building structure (mounting with 45° radiation possible).