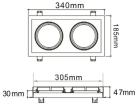

**112577** | A<u>R 111, angular, 2gang, swivelling</u> Easy installation incl. mounting ring

**112578** | <u>AR 111, angular, 3-fold, swivelling</u> Easy installation incl. mounting ring

**112579** AR 111, round, flat, recessed, swivelling Easy installation incl. mounting ring