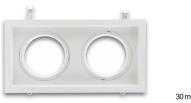

**112577** | A<u>R 111, angular, 2gang, swivelling</u> Easy installation incl. mounting ring

**112578** | <u>AR 111, angular, 3-fold, swivelling</u> Easy installation incl. mounting ring

**112579** AR 111, round, flat, recessed, swivelling Easy installation incl. mounting ring