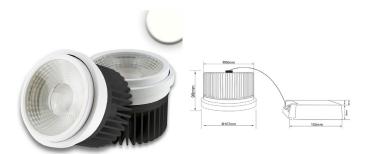

## LED AR111 SPOTLIGHTS AND FRAMES

LED tracklights AR111 with integrated COB technology convince with their excellent performance values (see data specifications on www.shop.isoled.at).

High-quality workmanship in a robust quality aluminium housing.

Due to their high performance values, AR111 LED tracklights are ideal for use as general room lighting or as accent lighting.

35° to 50 °

Delivery incl. external transformer with limited surface temperature (i.e. the installation of these LED Tracklights AR111 is also possible with these transformers in e.g. wooden ceilings).

These LED tracklights AR111 are based on the sustainable COB technology (chip on board). The semiconductor crystal is directly connected to the circuit board (substrate). LEDs with COB have no power losses!