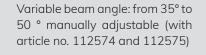

#### LED TRACKLIGHTS AR111 from ISOLED<sup>®</sup> with 20 W and 30 W available. Version 30 W with variable beam angle!

#### **112574** AR111 30 W, 35° to 50° variable, warm white, incl. external VG

suitable mounting frames optionally available, external plug-in transformer

**112575** AR111 30W, 35° to 50 variable, neutral white, incl. external VG suitable mounting frames optionally available, external plug-in transformer