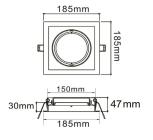

## **Mounting frame AR111**

High-quality mounting frames in different designs and versions (up to 3-fold frames as well as cones for 6" and 8") available as accessories.

**112576** | <u>AR 111, angular, 1gang, swivelling</u> Easy installation incl. mounting ring