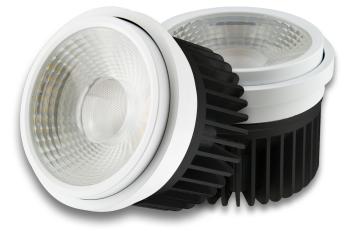

## LED AR111 SPOTLIGHTS AND FRAMES

LED tracklights AR111 with integrated COB technology convince with their excellent performance values (see data specifications on www.shop.isoled.at).

High-quality workmanship in a robust quality aluminium housing.

These LED tracklights AR111 are based on the sustainable COB technology (chip on board). The semiconductor crystal is directly connected to the circuit board (substrate). LEDs with COB have no power losses!