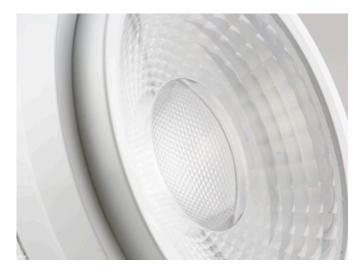

## LED AR111 SPOTLIGHTS AND FRAMES

LED tracklights AR111 with integrated COB technology convince with their excellent performance values (see data specifications on www.shop.isoled.at).

High-quality workmanship in a robust quality aluminium housing.

Due to their high performance values, AR111 LED tracklights are ideal for use as general room lighting or as accent lighting.

35° to 50 °

Delivery incl. external transformer with limited surface temperature (i.e. the installation of these LED Tracklights AR111 is also possible with these transformers in e.g. wooden ceilings).

These LED tracklights AR111 are based on the sustainable COB technology (chip on board). The semiconductor crystal is directly connected to the circuit board (substrate). LEDs with COB have no power losses!

## **LED AR111 Spotlight**

#### 112570 AR111 20 W, 25 °, warm white, incl. external VG

suitable mounting frames optionally available, external plug-in transformer

#### **112574** AR111 30 W, 35° to 50° variable, warm white, incl. external VG

suitable mounting frames optionally available, external plug-in transformer

**112575** AR111 30W, 35° to 50 variable, neutral white, incl. external VG suitable mounting frames optionally available, external plug-in transformer