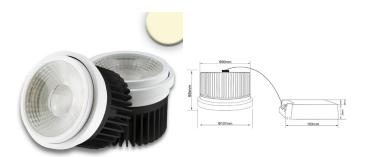

## LED AR111 SPOTLIGHTS AND FRAMES

LED tracklights AR111 with integrated COB technology convince with their excellent performance values (see data specifications on www.shop.isoled.at).

High-quality workmanship in a robust quality aluminium housing.

Due to their high performance values, AR111 LED tracklights are ideal for use as general room lighting or as accent lighting.

35° to 50 °

Delivery incl. external transformer with limited surface temperature (i.e. the installation of these LED Tracklights AR111 is also possible with these transformers in e.g. wooden ceilings).

## **Mounting frame AR111**

High-quality mounting frames in different designs and versions (up to 3-fold frames as well as cones for 6" and 8") available as accessories.

**112576** | <u>AR 111, angular, 1gang, swivelling</u> Easy installation incl. mounting ring

**112577** | A<u>R 111, angular, 2gang, swivelling</u> Easy installation incl. mounting ring

**112578** | <u>AR 111, angular, 3-fold, swivelling</u> Easy installation incl. mounting ring

**112579** AR 111, round, flat, recessed, swivelling Easy installation incl. mounting ring