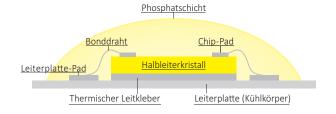

These LED tracklights AR111 are based on the sustainable COB technology (chip on board). The semiconductor crystal is directly connected to the circuit board (substrate). LEDs with COB have no power losses!