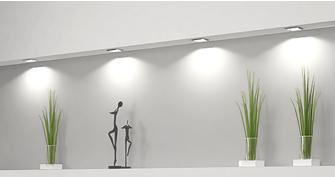

#### LED TRACKLIGHTS AR111 from ISOLED<sup>®</sup> with 20 W and 30 W available. Version 30 W with variable beam angle!

## LED AR111 SPOTLIGHTS AND FRAMES

LED tracklights AR111 with integrated COB technology convince with their excellent performance values (see data specifications on www.shop.isoled.at).

High-quality workmanship in a robust quality aluminium housing.

Due to their high performance values, AR111 LED tracklights are ideal for use as general room lighting or as accent lighting.

35° to 50 °

Delivery incl. external transformer with limited surface temperature (i.e. the installation of these LED Tracklights AR111 is also possible with these transformers in e.g. wooden ceilings).