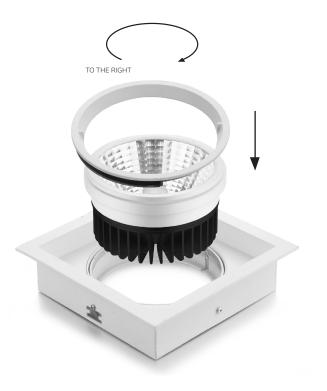

## **Mounting frame AR111**

High-quality mounting frames in different designs and versions (up to 3-fold frames as well as cones for 6" and 8") available as accessories.

**112576** | <u>AR 111, angular, 1gang, swivelling</u> Easy installation incl. mounting ring

**112577** | A<u>R 111, angular, 2gang, swivelling</u> Easy installation incl. mounting ring

**112578** | <u>AR 111, angular, 3-fold, swivelling</u> Easy installation incl. mounting ring

**112579** AR 111, round, flat, recessed, swivelling Easy installation incl. mounting ring