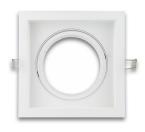

## **Mounting frame AR111**

High-quality mounting frames in different designs and versions (up to 3-fold frames as well as cones for 6" and 8") available as accessories.

**112576** | <u>AR 111, angular, 1gang, swivelling</u> Easy installation incl. mounting ring