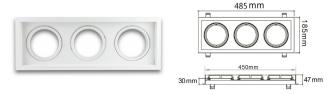

## **Mounting frame AR111**

High-quality mounting frames in different designs and versions (up to 3-fold frames as well as cones for 6" and 8") available as accessories.

**112576** | <u>AR 111, angular, 1gang, swivelling</u> Easy installation incl. mounting ring

**112577** | A<u>R 111, angular, 2gang, swivelling</u> Easy installation incl. mounting ring

**112578** | <u>AR 111, angular, 3-fold, swivelling</u> Easy installation incl. mounting ring

**112579** AR 111, round, flat, recessed, swivelling Easy installation incl. mounting ring