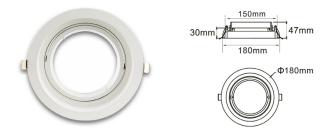

## **Mounting frame AR111**

High-quality mounting frames in different designs and versions (up to 3-fold frames as well as cones for 6" and 8") available as accessories.

**112576** | <u>AR 111, angular, 1gang, swivelling</u> Easy installation incl. mounting ring

**112577** | A<u>R 111, angular, 2gang, swivelling</u> Easy installation incl. mounting ring

**112578** | <u>AR 111, angular, 3-fold, swivelling</u> Easy installation incl. mounting ring

**112579** AR 111, round, flat, recessed, swivelling Easy installation incl. mounting ring