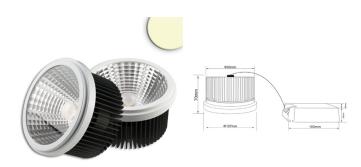

## LED AR111 SPOTLIGHTS AND FRAMES

LED tracklights AR111 with integrated COB technology convince with their excellent performance values (see data specifications on www.shop.isoled.at).

High-quality workmanship in a robust quality aluminium housing.

Due to their high performance values, AR111 LED tracklights are ideal for use as general room lighting or as accent lighting.

35° to 50 °

Delivery incl. external transformer with limited surface temperature (i.e. the installation of these LED Tracklights AR111 is also possible with these transformers in e.g. wooden ceilings).

## **LED AR111 Spotlight**

#### 112570 AR111 20 W, 25 °, warm white, incl. external VG

suitable mounting frames optionally available, external plug-in transformer

#### **112574** AR111 30 W, 35° to 50° variable, warm white, incl. external VG

suitable mounting frames optionally available, external plug-in transformer

**112575** AR111 30W, 35° to 50 variable, neutral white, incl. external VG suitable mounting frames optionally available, external plug-in transformer