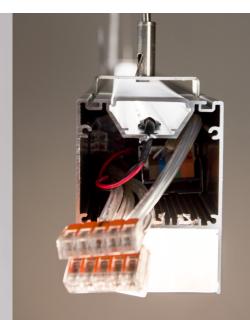

# Ultra slim and ultra flat

The two new transformers 113520 (DALI) and 113521 (SYS-ONE) are perfectly suited for installation in luminaire profiles (e.g. 112798 LED luminaire profile LAMP55) thanks to their ultra-slim (width 31 mm) and ultra-flat (height 22 mm) dimensions. The length of the transformers is 444 mm.

### Loss under 0.5 Watt

The two transformers support an input voltage range of 100 to 240 V AC and output a max. power of up to 3.12 A (75W) at 24 V DC constant voltage. Standby power loss is less than 0.5 W.

### Important notes for both transformers

- » By using several of these transformers (in one luminaire) and combining/programming them into "one zone", their output can be multiplied.
- » The last selected setting and programming is retained for both devices even if the power supply is disconnected (power failure).
- » All connection spring terminals on the device with the designation NC (for "not connected") have no function.

The transformers reach a max. temperature of 90° C in normal operation, which makes them suitable for mounting on normally flammable surfaces. The transformers are only suitable for operation in dry environments.