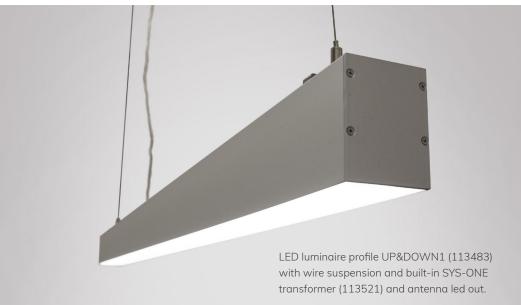

# Ultra slim and ultra flat

The two new transformers 113520 (DALI) and 113521 (SYS-ONE) are perfectly suited for installation in luminaire profiles (e.g. 112798 LED luminaire profile LAMP55) thanks to their ultra-slim (width 31 mm) and ultra-flat (height 22 mm) dimensions. The length of the transformers is 444 mm.

# 2 in 1 - transformer and SYS-ONE radio receiver/ Sequencer

The SYS-ONE transformer combines the functions of a transformer and SYS-ONE radio receiver/sequencer in one device. The external antenna can be routed to the outside through a drill hole on the top of the luminaire profile for better reception.

# Tip - "Learning Key" button

A further hole on the luminaire profile allows access to the "Learning-Key" button on the transformer, whereby a new or an additional SYS-ONE remote control can be taught in at any time.