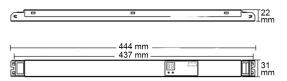

# Ultra slim and ultra flat

The two new transformers 113520 (DALI) and 113521 (SYS-ONE) are perfectly suited for installation in luminaire profiles (e.g. 112798 LED luminaire profile LAMP55) thanks to their ultra-slim (width 31 mm) and ultra-flat (height 22 mm) dimensions. The length of the transformers is 444 mm.