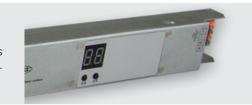

# **SYS-ONE TRAFO**

**113521** LED Sys-One PWM transformer 24V/DC, 0-75W, IP20, 2 channel/white dynamic, Push/Sys-One-FB dimmable

# **DALI** address

Two buttons are used to set the DALI address on the transformer and it is shown on the digital display. As an alternative to the DALI signal, this transformer can be dimmed with a closing pushbutton.