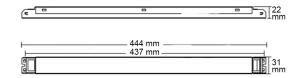

# Ultra slim and ultra flat

The two new transformers 113520 (DALI) and 113521 (SYS-ONE) are perfectly suited for installation in luminaire profiles (e.g. 112798 LED luminaire profile LAMP55) thanks to their ultra-slim (width 31 mm) and ultra-flat (height 22 mm) dimensions. The length of the transformers is 444 mm.