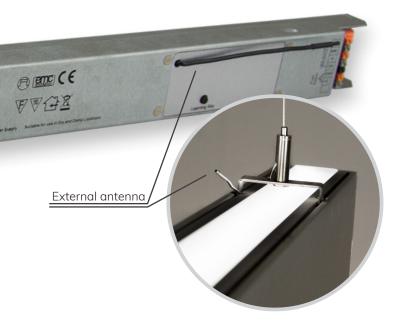

# 2 in 1 - transformer and SYS-ONE radio receiver/ Sequencer

The SYS-ONE transformer combines the functions of a transformer and SYS-ONE radio receiver/sequencer in one device. The external antenna can be routed to the outside through a drill hole on the top of the luminaire profile for better reception.

# Tip - "Learning Key" button

A further hole on the luminaire profile allows access to the "Learning-Key" button on the transformer, whereby a new or an additional SYS-ONE remote control can be taught in at any time.